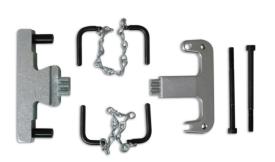

## **Engine Timing Tool Set - for Mercedes Benz, Chrysler**

This kit covers a huge range of Mercedes-Benz petrol and diesel engines from as early as 1984 to 2005 and the Mercedes derived 2.2 and 2.7L CRD engines used in Chrysler models from 2002 to 2005.

## **Additional Information**

- A timing locking tool set which covers a large range of models in the Mercedes-Benz range.
- Also suitable for Chrysler PT Cruiser 2.2L CRD and Grand Cherokee Jeep 2.7L CRD.
- · Diesel and petrol models.
- · Set includes Flywheel Plate Locking Tools and Camshaft Locking Pin Set.
- Made in Sheffield.