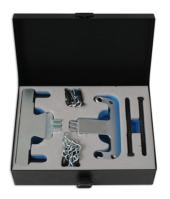

## **Engine Timing Tool Set - for Mercedes Benz, Chrysler**

This kit covers a huge range of Mercedes-Benz petrol and diesel engines from as early as 1984 to 2005 and the Mercedes derived 2.2 and 2.7L CRD engines used in Chrysler models from 2002 to 2005.

## **Additional Information**

- A timing locking tool set which covers a large range of models in the Mercedes-Benz range.
- Also suitable for Chrysler PT Cruiser 2.2L CRD and Grand Cherokee Jeep 2.7L CRD.
- · Diesel and petrol models.
- · Set includes Flywheel Plate Locking Tools and Camshaft Locking Pin Set.
- Made in Sheffield.